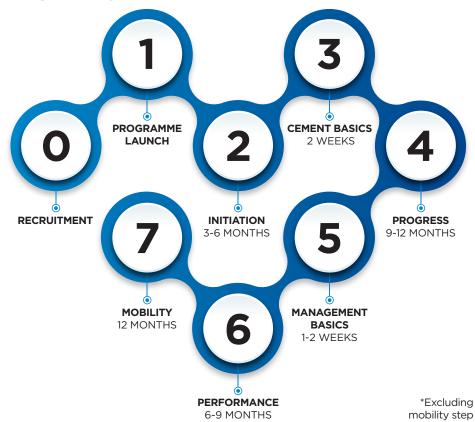

## Core Skills Development Programme







9



- O Development days
- O Action learning set meeting
- O Programme reflection

#### **Overview**

The Core Skills Development Programme (CSDP) is designed to support Graduates & Higher Apprentices over a two-year period.

#### Aim

To expand delegates business knowledge, strengthen core skills and offer networking opportunities amongst peer group with key stakeholders across the Tarmac business, in order to successfully transition into destination roles.

## **Programme objectives**

#### **Participants objectives**

- Accelerated learning
- Contribution
- Network
- Proactivity

#### **Company objectives**

- Developed talents
- Cost-efficiency
- Platforms to share
- International assignments



### **Structure and content**

2-2.5 YEARS\*



## To find our more about our Cement Plants across the UK, use the QR codes below:







**Aberthaw** 

**Dunbar** 

**Tunstead (Buxton)** 

10



WE STAND TOGETHER TO

REINVENT
THE WAY
OUR WORLD
IS BUILT

Tarmac. Building our World.

©2023 Tarmac Trading Limited.