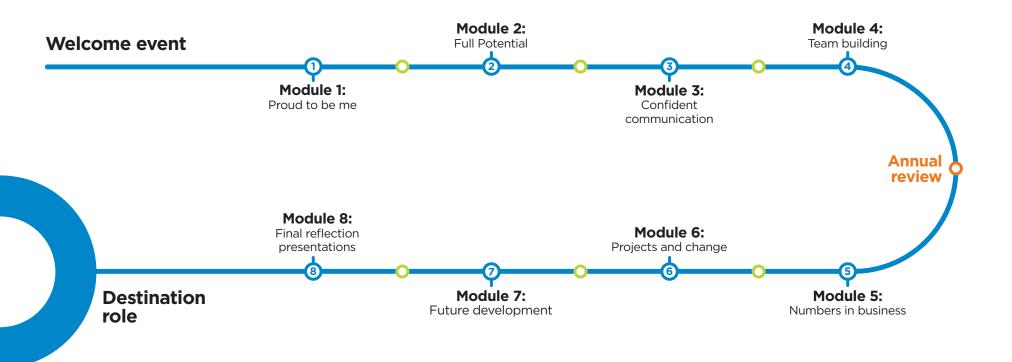

## Core Skills Development Programme

9

- O Development days
- O Action learning set meeting
- O Programme reflection

#### **Overview**

The Core Skills Development Programme (CSDP) is designed to support Graduates & Higher Apprentices over a two-year period.

#### Aim

To expand delegates business knowledge, strengthen core skills and offer networking opportunities amongst peer group with key stakeholders across the Tarmac business, in order to successfully transition into destination roles.